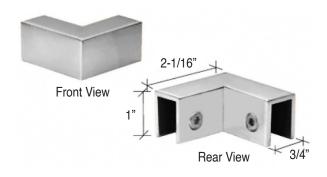

## **DETAILS:**

Product ID: HMISL90 (CHG CSL90) Description: 90° slip over clamp

НМІ

4795 Shepherdsville Road

Tel: 502-969-4059 Fax: 800-313-4195 hmiglass.com

Louisville, KY 40218

## SPECIFICATIONS:

Glass Thickness: 3/8" Material: Solid Brass

Holes: Slip over (no fabrications needed) Includes: Stainless steel installation hardware,

gaskets & Allen wrench