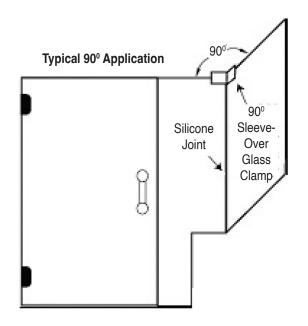

# SLEEVE OVER 90° CLAMP HMISL90 (CHG-CSL90)

## **DETAILS:**

Product ID: HMISL90 (CHG CSL90) Description: 90° slip over clamp

НМІ

4795 Shepherdsville Road

Tel: 502-969-4059 Fax: 800-313-4195 hmiglass.com

Louisville, KY 40218

## SPECIFICATIONS:

Glass Thickness: 3/8" Material: Solid Brass

Holes: Slip over (no fabrications needed) Includes: Stainless steel installation hardware,

gaskets & Allen wrench

#### **AVAILABLE FINISHES:**

- · CH Chrome
- DA Dark Anodized Oil Rubbed Bronze
- GO Gold (brass)
- · MB Matte Black
- NI Brushed Nickel
- PN Polish Nickel
- RO Oil Rubbed Bronze (Painted)

#### **NOTES:**

- For use only with tempered 3/8" glass
- Never use abrasive cleaners on aluminum as they may damage the finish.